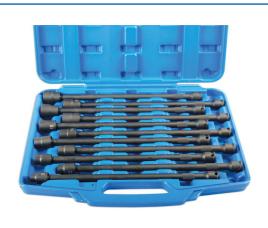

## Universal Joint Extra Long Impact Socket Set 3/8"D 11pc

Extended length universal joint socket set, single hex (6pt). A universal joint socket and generous 310mm length gives easy access to the most seemingly inaccessible jobs. The spring-loaded universal joint head rotates a full 360° so that it can adjust to the best angle. Designed for use with high-torque impact tools, this heavy duty set is made from chrome molybdenum with a black phosphate finish for corrosion resistance. A full set that includes all sizes from 9mm to 19mm presented in a sturdy carry case for portable tool protection and storage.

## **Additional Information**

- Socket sizes: 9, 10, 11, 12, 13, 14, 15, 16, 17, 18, 19mm.
- 3/8"D x Single Hex (6pt) x 310mm long.
- · Combination of extra long length & universal joint head provides excellent access to confined areas.
- · Manufactured from chrome molybdenum with black phosphate finish.
- Supplied in a handy case for easy storage & socket selection. Deep 230mm long set available, Part No. 7104.