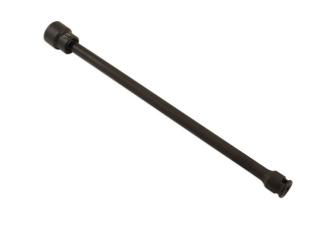

## Universal Joint Extra Long Impact Socket Set 3/8"D 11pc

Extended length universal joint socket set, single hex (6pt). A universal joint socket and generous 310mm length gives easy access to the most seemingly inaccessible jobs. The spring-loaded universal joint head rotates a full 360° so that it can adjust to the best angle. Designed for use with high-torque impact tools, this heavy duty set is made from chrome molybdenum with a black phosphate finish for corrosion resistance. A full set that includes all sizes from 9mm to 19mm presented in a sturdy carry case for portable tool protection and storage.

## **Additional Information**

- Socket sizes: 9, 10, 11, 12, 13, 14, 15, 16, 17, 18, 19mm.
- 3/8"D x Single Hex (6pt) x 310mm long.
- · Combination of extra long length & universal joint head provides excellent access to confined areas.
- · Manufactured from chrome molybdenum with black phosphate finish.
- Supplied in a handy case for easy storage & socket selection. Deep 230mm long set available, Part No. 7104.