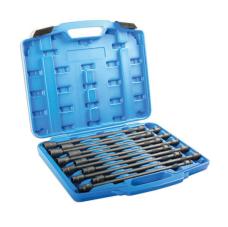

## Universal Joint Extra Long Impact Socket Set 3/8"D 11pc

Extended length universal joint socket set, single hex (6pt). A universal joint socket and generous 310mm length gives easy access to the most seemingly inaccessible jobs. The spring-loaded universal joint head rotates a full 360° so that it can adjust to the best angle. Designed for use with high-torque impact tools, this heavy duty set is made from chrome molybdenum with a black phosphate finish for corrosion resistance. A full set that includes all sizes from 9mm to 19mm presented in a sturdy carry case for portable tool protection and storage.

## **Additional Information**

- Socket sizes: 9, 10, 11, 12, 13, 14, 15, 16, 17, 18, 19mm.
- 3/8"D x Single Hex (6pt) x 310mm long.
- · Combination of extra long length & universal joint head provides excellent access to confined areas.
- · Manufactured from chrome molybdenum with black phosphate finish.
- Supplied in a handy case for easy storage & socket selection. Deep 230mm long set available, Part No. 7104.